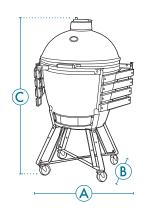

For the best fit we recommend including a picture of the item you are requesting a custom cover fo

| For the best fit we recommend including a picture of the flem you are requesting a custom cover for |                                                                                                                             |  |  |  |
|-----------------------------------------------------------------------------------------------------|-----------------------------------------------------------------------------------------------------------------------------|--|--|--|
| Please fill in the measurements in inches according to the diagram above                            |                                                                                                                             |  |  |  |
| Α                                                                                                   | Overall Length                                                                                                              |  |  |  |
| В                                                                                                   | Diameter of stand alone grill or Depth with cart                                                                            |  |  |  |
| С                                                                                                   | Overall Height                                                                                                              |  |  |  |
| D                                                                                                   | Grill head Height from table top                                                                                            |  |  |  |
| Е                                                                                                   | Left table Length to side of grill                                                                                          |  |  |  |
| F                                                                                                   | Right table Length from grill                                                                                               |  |  |  |
| G                                                                                                   | Front of table to front of grill                                                                                            |  |  |  |
| Н                                                                                                   | Back of grill to back of table top                                                                                          |  |  |  |
|                                                                                                     |                                                                                                                             |  |  |  |
| Additional information needed for this custom cover                                                 |                                                                                                                             |  |  |  |
| Ś                                                                                                   | Does your island have accessories that will effect the overall height of your island? (sink faucets, beer taps, etc.) Y / N |  |  |  |
|                                                                                                     |                                                                                                                             |  |  |  |