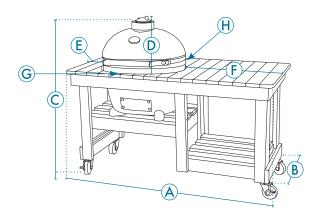

For the best fit we recommend including a picture of the item you are requesting a custom cover fo

| For the best fit we recommend including a picture of the flem you are requesting a custom cover for |                                                                                                                             |  |  |  |
|-----------------------------------------------------------------------------------------------------|-----------------------------------------------------------------------------------------------------------------------------|--|--|--|
| Please fill in the measurements in inches according to the diagram above                            |                                                                                                                             |  |  |  |
| Α                                                                                                   | Overall Length                                                                                                              |  |  |  |
| В                                                                                                   | Diameter of stand alone grill or Depth with cart                                                                            |  |  |  |
| С                                                                                                   | Overall Height                                                                                                              |  |  |  |
| D                                                                                                   | Grill head Height from table top                                                                                            |  |  |  |
| Е                                                                                                   | Left table Length to side of grill                                                                                          |  |  |  |
| F                                                                                                   | Right table Length from grill                                                                                               |  |  |  |
| G                                                                                                   | Front of table to front of grill                                                                                            |  |  |  |
| Н                                                                                                   | Back of grill to back of table top                                                                                          |  |  |  |
|                                                                                                     |                                                                                                                             |  |  |  |
| Additional information needed for this custom cover                                                 |                                                                                                                             |  |  |  |
| Ś                                                                                                   | Does your island have accessories that will effect the overall height of your island? (sink faucets, beer taps, etc.) Y / N |  |  |  |
|                                                                                                     |                                                                                                                             |  |  |  |